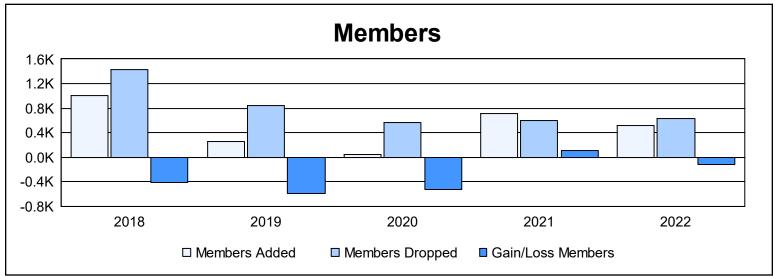

District 389 As of June 2022 Cumulative

| Year      | New<br>Clubs | Dropped<br>Clubs | Gain/<br>Loss<br>Clubs | New<br>Members | Charter<br>Members | Reinstate<br>Members | Transfer<br>Members | Total<br>Member<br>Added | Total<br>Members<br>Dropped | Gain/<br>Loss<br>Members |
|-----------|--------------|------------------|------------------------|----------------|--------------------|----------------------|---------------------|--------------------------|-----------------------------|--------------------------|
| 2017-2018 | 4            | 2                | 2                      | 687            | 246                | 23                   | 56                  | 1,012                    | 1,426                       | -414                     |
| 2018-2019 | 0            | 0                | 0                      | 170            | 40                 | 1                    | 39                  | 250                      | 841                         | -591                     |
| 2019-2020 | 0            | 0                | 0                      | 0              | 17                 | 0                    | 32                  | 49                       | 569                         | -520                     |
| 2020-2021 | 0            | 0                | 0                      | 496            | 53                 | 19                   | 147                 | 715                      | 599                         | 116                      |
| 2021-2022 | 0            | 0                | 0                      | 429            | 27                 | 7                    | 46                  | 509                      | 626                         | -117                     |
| Average   | 1            | 0                | 0                      | 356            | 77                 | 10                   | 64                  | 507                      | 812                         | -305                     |