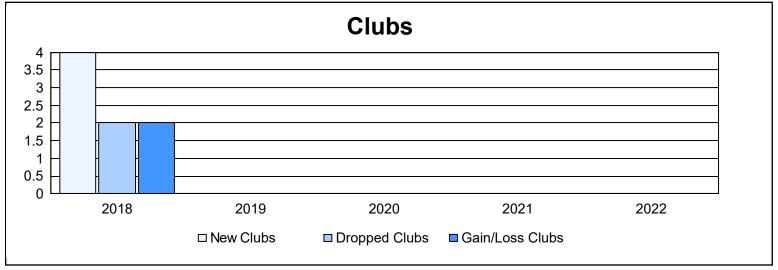

District 389 As of June 2022 Cumulative

| Year      | New<br>Clubs | Dropped<br>Clubs | Gain/<br>Loss<br>Clubs | New<br>Members | Charter<br>Members | Reinstate<br>Members | Transfer<br>Members | Total<br>Member<br>Added | Total<br>Members<br>Dropped | Gain/<br>Loss<br>Members |
|-----------|--------------|------------------|------------------------|----------------|--------------------|----------------------|---------------------|--------------------------|-----------------------------|--------------------------|
| 2017-2018 | 4            | 2                | 2                      | 687            | 246                | 23                   | 56                  | 1,012                    | 1,426                       | -414                     |
| 2018-2019 | 0            | 0                | 0                      | 170            | 40                 | 1                    | 39                  | 250                      | 841                         | -591                     |
| 2019-2020 | 0            | 0                | 0                      | 0              | 17                 | 0                    | 32                  | 49                       | 569                         | -520                     |
| 2020-2021 | 0            | 0                | 0                      | 496            | 53                 | 19                   | 147                 | 715                      | 599                         | 116                      |
| 2021-2022 | 0            | 0                | 0                      | 429            | 27                 | 7                    | 46                  | 509                      | 626                         | -117                     |
| Average   | 1            | 0                | 0                      | 356            | 77                 | 10                   | 64                  | 507                      | 812                         | -305                     |